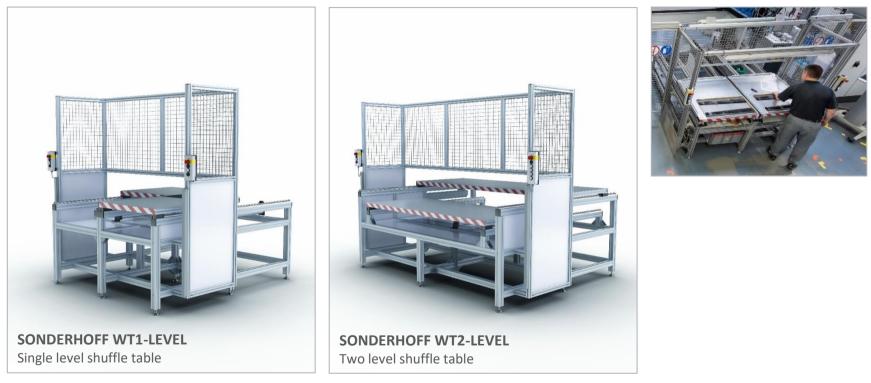

nts
- Optional: with automatic rotary indexing table or conveyor belt



#### Sonderhoff Equipment Solutions The Economy Class: SONDERHOFF 3E



#### SONDERHOFF 3E

- Low-pressure mixing and dosing system in cell design for 2 components
- Optional: with shuttle table



### Sonderhoff Equipment Solutions The Economy Class: SONDERHOFF DM 70 COMPACT



#### SONDERHOFF DM 70 COMPACT

- Low-pressure mixing and dosing machine
- processing one or two components
- manual operation for sealing, bonding and potting



## Sonderhoff Equipment Solutions The Mixing Heads





#### Sonderhoff Equipment Solutions The Linear Robots









**SONDERHOFF MKVE** Mixing head traversing unit



#### Sonderhoff Equipment Solutions The 6-axis Robots





#### Sonderhoff Equipment Solutions The Shuttle Tables





# Sonderhoff Equipment Solutions NFS (automatic refill station)