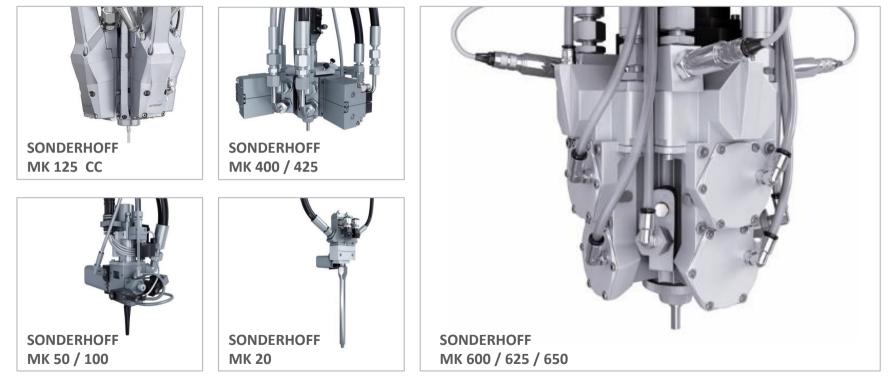

HOFF SMART-M and SMART-L



SONDERHOFF SMART-L

- Low-pressure mixing and dosing cells for 2-3 components
- Optional: with a lift-door and conveyor belt



#### SONDERHOFF SMART-M

- Low-pressure mixing and dosing cells for 2 components
- Optional: with automatic rotary indexing table or conveyor belt



#### Sonderhoff Equipment Solutions The Economy Class: SONDERHOFF 3E



#### SONDERHOFF 3E

- Low-pressure mixing and dosing system in cell design for 2 components
- Optional: with shuttle table



### Sonderhoff Equipment Solutions The Economy Class: SONDERHOFF DM 70 COMPACT



#### SONDERHOFF DM 70 COMPACT

- Low-pressure mixing and dosing machine
- processing one or two components
- manual operation for sealing, bonding and potting



## Sonderhoff Equipment Solutions The Mixing Heads





#### Sonderhoff Equipment Solutions The Linear Robots









**SONDERHOFF MKVE** Mixing head traversing unit



#### Sonderhoff Equipment Solutions The 6-axis Robots





#### Sonderhoff Equipment Solutions The Shuttle Tables





# Sonderhoff Equipment Solutions NFS (automatic refill station)