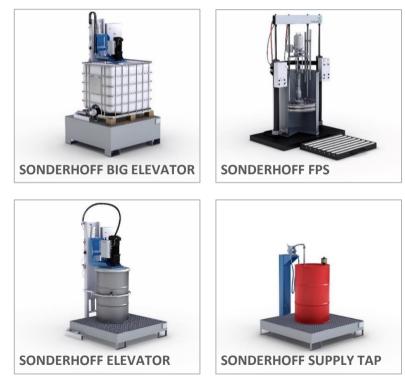

#### Sonderhoff Equipment Solutions The Economy Class: SONDERHOFF 3E



#### SONDERHOFF 3E

- Low-pressure mixing and dosing system in cell design for 2 components
- Optional: with shuttle table



### Sonderhoff Equipment Solutions The Economy Class: SONDERHOFF DM 70 COMPACT



#### SONDERHOFF DM 70 COMPACT

- Low-pressure mixing and dosing machine
- processing one or two components
- manual operation for sealing, bonding and potting



## Sonderhoff Equipment Solutions The Mixing Heads





#### Sonderhoff Equipment Solutions The Linear Robots









**SONDERHOFF MKVE** Mixing head traversing unit



#### Sonderhoff Equipment Solutions The 6-axis Robots





#### Sonderhoff Equipment Solutions The Shuttle Tables





# Sonderhoff Equipment Solutions NFS (automatic refill station)