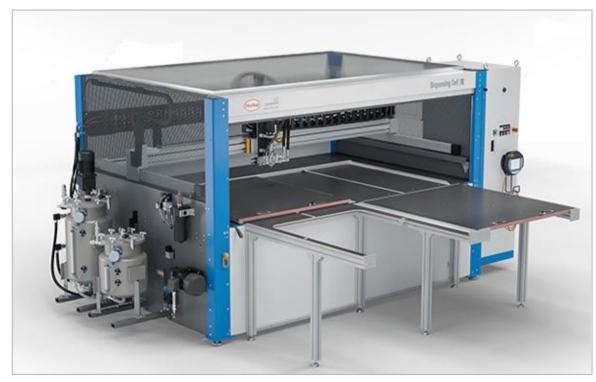

#### Sonderhoff Equipment Solutions Customized machines and equipment

### Sonderhoff Equipment Solutions The Reference Class: SONDERHOFF DM 402 / 403 / 404 / CC

SONDERHOFF DM 402 / 403 / 404 / CC

- High-performance mixing and dosing system for 2 4 components
- Optimized for Sonderhoff 2C PU or Silicone foam sealing technology (FIPFG)
- Precise dosing of adhesive and gaskets from Loctite & Teroson portfolio
  (2 component PLL Silicone or SME

(2 component PU, Silicone or SMP)