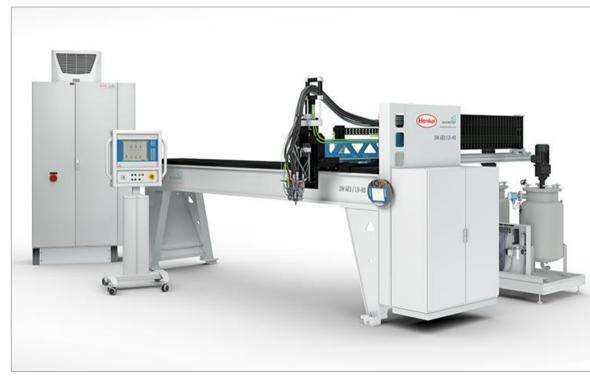

### Sonderhoff Equipment Solutions The Reference Class: SONDERHOFF DM 402 / 403 / 404 / CC

SONDERHOFF DM 402 / 403 / 404 / CC

- High-performance mixing and dosing system for 2 4 components
- Optimized for Sonderhoff 2C PU or Silicone foam sealing technology (FIPFG)
- Precise dosing of adhesive and gaskets from Loctite & Teroson portfolio
  (2 component PLL Silicone or SME

(2 component PU, Silicone or SMP)