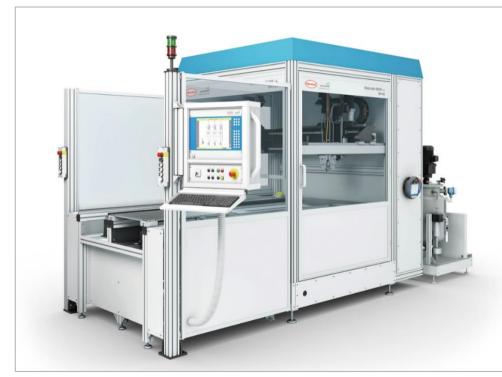

### Sonderhoff Equipment Solutions The Reference Class: SONDERHOFF DM 402 / 403 / 404 / CC

SONDERHOFF DM 402 / 403 / 404 / CC

- High-performance mixing and dosing system for 2 4 components
- Optimized for Sonderhoff 2C PU or Silicone foam sealing technology (FIPFG)
- Precise dosing of adhesive and gaskets from Loctite & Teroson portfolio
  (2 component PLL Silicone or SME

(2 component PU, Silicone or SMP)