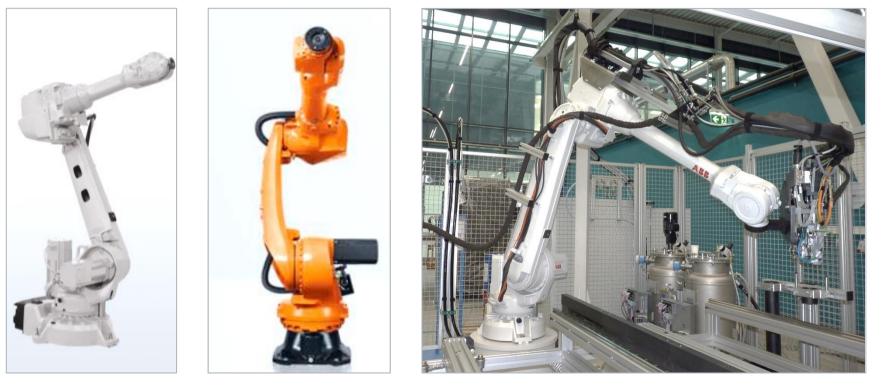

MART-M

- Low-pressure mixing and dosing cells for 2 components
- Optional: with automatic rotary indexing table or conveyor belt



#### Sonderhoff Equipment Solutions The Economy Class: SONDERHOFF 3E



#### SONDERHOFF 3E

- Low-pressure mixing and dosing system in cell design for 2 components
- Optional: with shuttle table



### Sonderhoff Equipment Solutions The Economy Class: SONDERHOFF DM 70 COMPACT



#### SONDERHOFF DM 70 COMPACT

- Low-pressure mixing and dosing machine
- processing one or two components
- manual operation for sealing, bonding and potting



## Sonderhoff Equipment Solutions The Mixing Heads





#### Sonderhoff Equipment Solutions The Linear Robots









**SONDERHOFF MKVE** Mixing head traversing unit



#### Sonderhoff Equipment Solutions The 6-axis Robots





#### Sonderhoff Equipment Solutions The Shuttle Tables





# Sonderhoff Equipment Solutions NFS (automatic refill station)